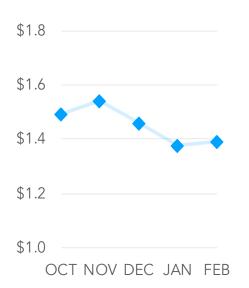

# MARKET UPDATE: CARAVAN 208 FEBRUARY 2021

### ON MARKET FOR SALE:

25 2 comparison vs.

### **SOLD IN THE LAST 30 DAYS:**

comparison vs. previous month:

### AVERAGE DAYS ON MARKET:

387-73

comparison vs. previous month:

#### **PRICING TRENDS**

previous month:

IN USD MILLIONS



# PRE-OWNED SALES VS NEW LISTINGS



## INVENTORY LEVELS





Want more information?

Contact **Tom Dafoe**, jetAVIVA's expert in the Caravan market.

Tom.Dafoe@jetAVIVA.com | +1.512.410.0295



jetaviva.com



# MARKET UPDATE: CARAVAN 208B

**FEBRUARY 2021** 

### ON MARKET FOR SALE:

61



comparison vs. previous month:

### **SOLD IN THE LAST 30 DAYS:**

4



comparison vs. previous month:

### AVERAGE DAYS ON MARKET:

466



comparison vs. previous month:

#### **PRICING TRENDS**

IN USD MILLIONS



# PRE-OWNED SALES VS NEW LISTINGS



### INVENTORY LEVELS





Want more information?

Contact **Tom Dafoe**, jetAVIVA's expert in the Caravan market.

Tom.Dafoe@jetAVIVA.com | +1.512.410.0295



jetaviva.com



### MARKET UPDATE:

### CARAVAN 208B EX

FEBRUARY 2021

### ON MARKET FOR SAL