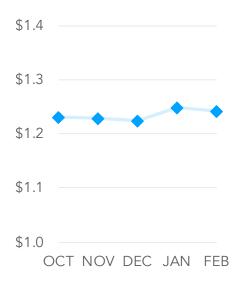

# MARKET UPDATE: CARAVAN 208 FEBRUARY 2021

### ON MARKET FOR SALE:

25 2 comparison vs.

### **SOLD IN THE LAST 30 DAYS:**

comparison vs. previous month:

### AVERAGE DAYS ON MARKET:

387-73

comparison vs. previous month:

#### **PRICING TRENDS**

previous month:

IN USD MILLIONS



# PRE-OWNED SALES VS NEW LISTINGS



## INVENTORY LEVELS





Want more information?

Contact **Tom Dafoe**, jetAVIVA's expert in the Caravan market.

Tom.Dafoe@jetAVIVA.com | +1.512.410.0295



jetaviva.com



# MARKET UPDATE: CARAVAN 208B

**FEBRUARY 2021** 

### ON MARKET FOR SALE:

61



comparison vs. previous month:

### **SOLD IN THE LAST 30 DAYS:**

4



comparison vs. previous month:

### AVERAGE DAYS ON MARKET:

466



comparison vs. previous month:

#### **PRICING TRENDS**

IN USD MILLIONS



# PRE-OWNED SALES VS NEW LISTINGS



### INVENTORY LEVELS





Want more information?

Contact **Tom Dafoe**, jetAVIVA's expert in the Caravan market.

Tom.Dafoe@jetAVIVA.com | +1.512.410.0295



jetaviva.com



### MARKET UPDATE:

### CARAVAN 208B EX

FEBRUARY 2021

### ON MARKET FOR SALE:

38 1

comparison vs. previous month:

### **SOLD IN THE LAST 30 DAYS:**

comparison vs. previous month:

#### AVERAGE DAYS ON MARKET:

284 comparison vs. previous month:

#### **PRICING TRENDS**

IN USD MILLIONS



# PRE-OWNED SALES VS NEW LISTINGS



## INVENTORY LEVELS





Want more information?

Contact **Tom Dafoe**, jetAVIVA's expert in the Caravan market.

Tom.Dafoe@jetAVIVA.com | +1.512.410.0295



jetaviva.com