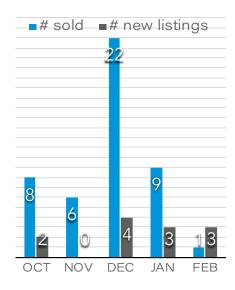

# PRE-OWNED SALES VS NEW LISTINGS

### **SOLD IN THE LAST 30 DAYS:**

4

comparison vs. previous month: