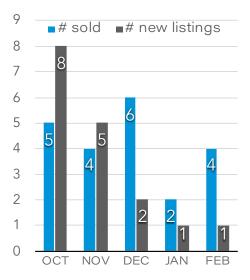

# PRE-OWNED SALES VS NEW LISTINGS

### **SOLD IN THE LAST 30 DAYS:**

comparison vs. previous month: