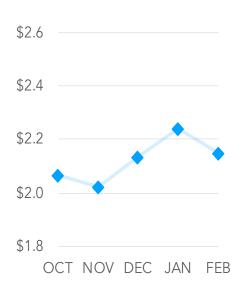

RKET UPDATE: CARAVAN 208B

**FEBRUARY 2021** 

### ON MARKET FOR SALE:

61



comparison vs. previous month:

### **SOLD IN THE LAST 30 DAYS:**

4



comparison vs. previous month:

### AVERAGE DAYS ON MARKET:

466



comparison vs. previous month:

#### **PRICING TRENDS**

IN USD MILLIONS



# PRE-OWNED SALES VS NEW LISTINGS



### INVENTORY LEVELS





Want more information?

Contact **Tom Dafoe**, jetAVIVA's expert in the Caravan market.

Tom.Dafoe@jetAVIVA.com | +1.512.410.0295



jetaviva.com



### MARKET UPDATE:

### CARAVAN 208B EX

FEBRUARY 2021

### ON MARKET FOR SALE:

38 1

comparison vs. previous month:

### **SOLD IN THE LAST 30 DAYS:**

comparison vs. previous month:

#### AVERAGE DAYS ON MARKET:

284 comparison vs. previous month:

#### **PRICING TRENDS**

IN USD MILLIONS



# PRE-OWNED SALES VS NEW LISTINGS



## INVENTORY LEVELS





Want more information?

Contact **Tom Dafoe**, jetAVIVA's expert in the Caravan market.

Tom.Dafoe@jetAVIVA.com | +1.512.410.0295



jetaviva.com