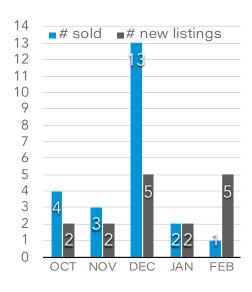

# MARKET UPDATE: CARAVAN 208 FEBRUARY 2021

### ON MARKET FOR SALE:

25 2 comparison vs.

### **SOLD IN THE LAST 30 DAYS:**

comparison vs. previous month:

### AVERAGE DAYS ON MARKET:

387-73

comparison vs. previous month:

#### **PRICING TRENDS**

previous month:

IN USD MILLIONS



# PRE-OWNED SALES VS NEW LISTINGS



## INVENTORY LEVELS





Want more information?

Contact **Tom Dafoe**, jetAVIVA's expert in the Caravan market.

Tom.Dafoe@jetAVIVA.com | +1.512.410.0295



jetaviva.com



# MARKET UPDATE: CARAVAN 208B

**FEBRUARY 2021** 

### ON MARKET FOR SALE:

61



comparison vs. previous month:

### **SOLD IN THE LAST 30 DAYS:**

4



comparison vs. previous month:

### AVERAGE DAYS ON MARKET:

466



comparison vs. previous month:

#### **PRICING TRENDS**

IN USD MILLIONS



# PRE-OWNED SALES VS NEW LISTINGS



### INVENTORY LEVELS





Want more information?

Contact **Tom Dafoe**, jetAVIVA's expert in the Caravan market.

Tom.Dafoe@jetAVIVA.com | +1.512.410.0295



jetaviva.com



### MARKET UPDATE:

### CARAVAN 208B EX

FEBRUARY 2021

### ON MARKET FOR SALE:

38 1

comparison vs. previous mon